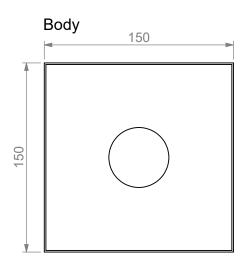

DRG #: www.quartzbyaco.com.au

www.quartzbyaco.co.nz

SP-T-50-01

**QuARTz** by ACO **Specification Sheet**  ACO Polycrete Pty Ltd 1300 765 226 sales@acoaus.com.au

ACO Limited

0800 448 080 sales@aconz.co.nz

## **ShowerPoint - Tile grate**











| Grate weight (kg) | 0.28 |
|-------------------|------|
| Body weight (kg)  | 0.5  |

# All dimensions are in millimeters

## **Specification Clause**

The QuARTz by ACO, ShowerPoint shall come complete with a stainless steel, grade 304 Tile grate with an electropolished surface finish.

Grate shall be square - 144mm x 144mm. The outlet is to suit a DN50 pipe.

The system shall be manufactured and supplied by ACO Polycrete Pty Ltd and installed in accordance with ACO's guidelines. Installers must check local plumbing codes and seek professional advice prior to installation.