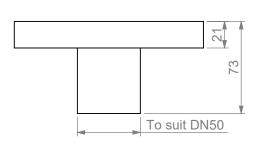

# All dimensions are in millimeters

## **Specification Clause**

The QuARTz by ACO, ShowerPoint shall come complete with a stainless steel, grade 304 Tile grate with an electropolished surface finish.

Grate shall be square - 144mm x 144mm. The outlet is to suit a DN50 pipe.