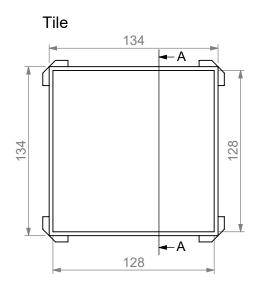

# All dimensions are in millimeters

## **Specification Clause**

The QuARTz by ACO, ShowerPoint shall come complete with a stainless steel, grade 304 Tile grate with an electropolished surface finish.

Grate shall be square - 144mm x 144mm. The outlet is to suit a DN50 pipe.