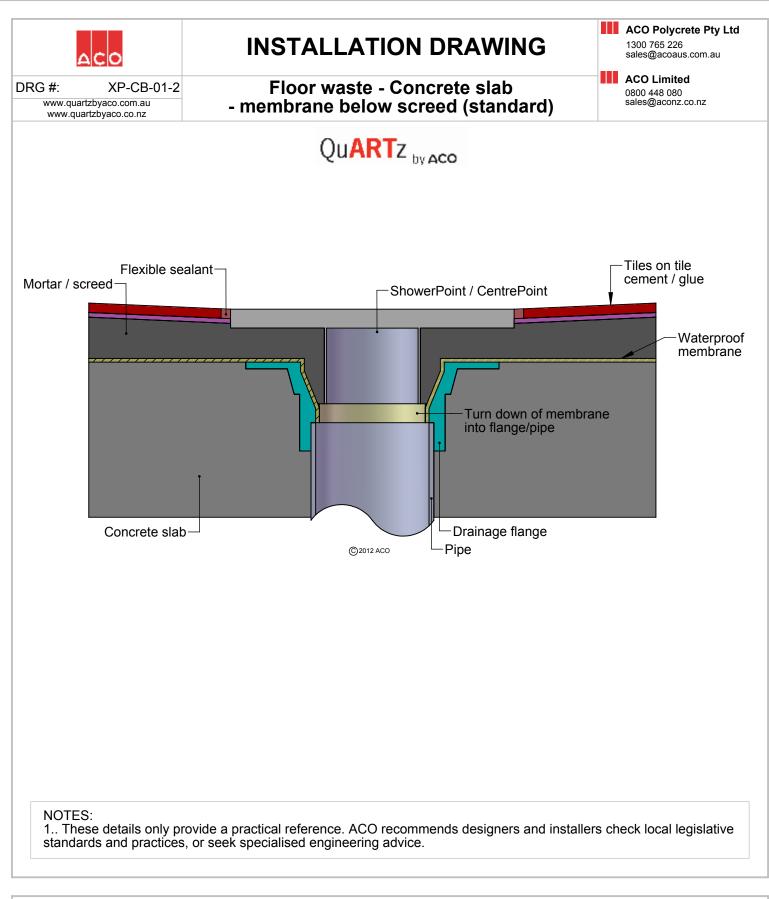

## **Specification Clause**

The QuARTz by ACO, CentrePoint / ShowerPoint\* shall come complete with a stainless steel, grade, 304 "grate type" \*\* grate and fitted frame with an electropolished surface finish.

Grate shall be square - 150mm x 150mm and frame 140mm x 140mm.

Grates shall be fastened with boltless mechanisms\*\*\*.

The system shall be manufactured and supplied by ACO Polycrete Ptd Ltd and installed in accordance with ACO's guidelines.

Installers must check local plumbing codes and seek professional advice prior to installation.

\*Delete as appropriate. \*\*Insert grate type. \*\*\*Not applicable for Linéaire and Tile grates.