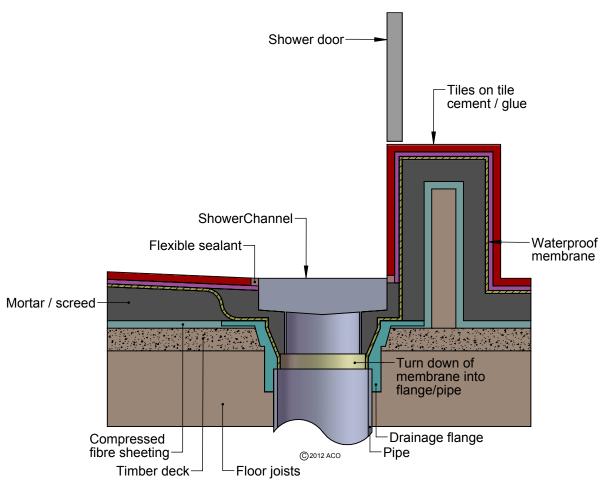

## INSTALLATION DRAWING

**ShowerChannel - Timber floor** membrane above screed (Hob) ACO Polycrete Pty Ltd 1300 765 226 sales@acoaus.com.au

ACO Limited 0800 448 080 sales@aconz.co.nz

## NOTES:

1.. These details only provide a practical reference. ACO recommends designers and installers check local legislative standards and practices, or seek specialised engineering advice.

## **Specification Clause**

The QuARTz by ACO, ShowerChannel complete with "grate type"\* grate shall be stainless steel, grade 304 with electropolished surface.

Grate shall be 78mm wide. Channel shall be 84mm wide. The length is as specified, on designers plans/specifications.

The system shall be manufactured and supplied by ACO Polycrete Ptd Ltd and installed in accordance with ACO's guidelines.

Installers must check local plumbing codes and seek professional advice prior to installation.