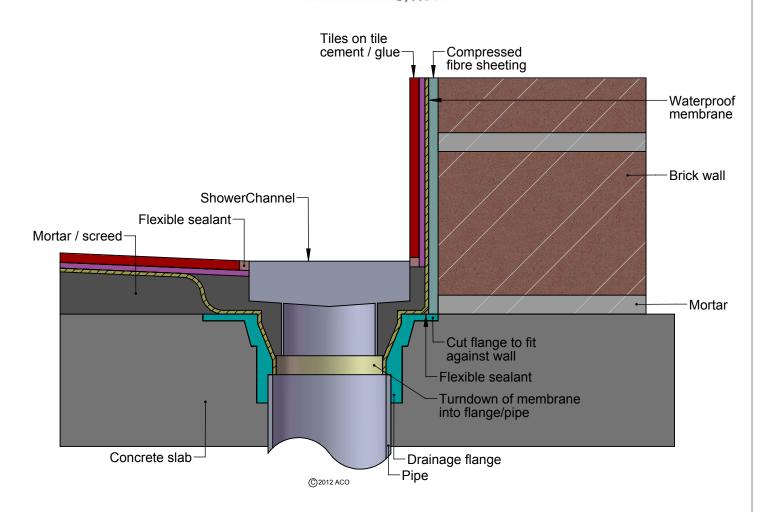

## INSTALLATION DRAWING

ACO Polycrete Pty Ltd 1300 765 226 sales@acoaus.com.au

ACO Limited 0800 448 080 sales@aconz.co.nz

DRG #: XCH-CA-06-2

ShowerChannel - Concrete slab - membrane www.quartzbyaco.com.au above screed (Adjacent brick wall) www.quartzbyaco.co.nz

## NOTES:

1.. These details only provide a practical reference. ACO recommends designers and installers check local legislative standards and practices, or seek specialised engineering advice.